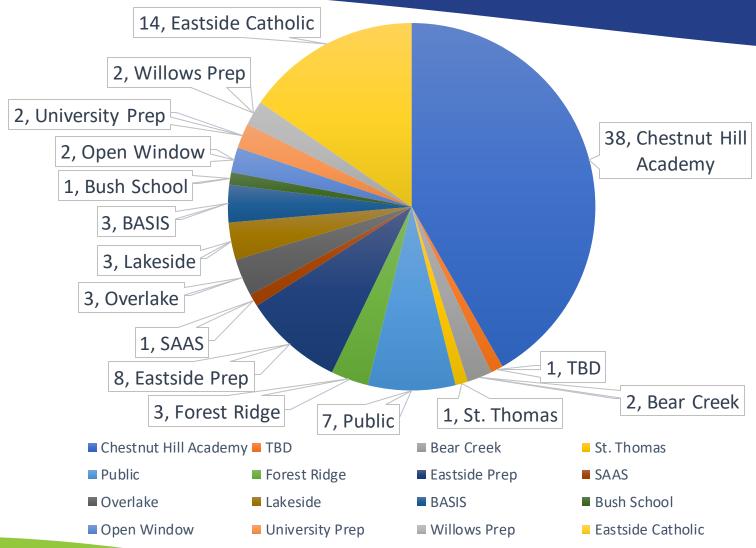

|
| Seattle Academy of Arts                       | 4       | 1       | 3          | 0        | 25%       |
| St. Thomas                                    | 1       | 1       | 0          | 0        | 100%      |
| Willows                                       | 2       | 1       |            |          | 50%       |
| The Bush School                               | 4       | 1       | 0          | 3        | 25%       |
| University Prep                               | 2       | 2       | 0          | 0        | 100%      |
| Bear Creek                                    | 2       | 0       | 1          | 1        | 0%        |
| BASIS                                         | 1       | 1       | 0          | 0        | 100%      |

## Next Stop, Middle School: Where are they going?