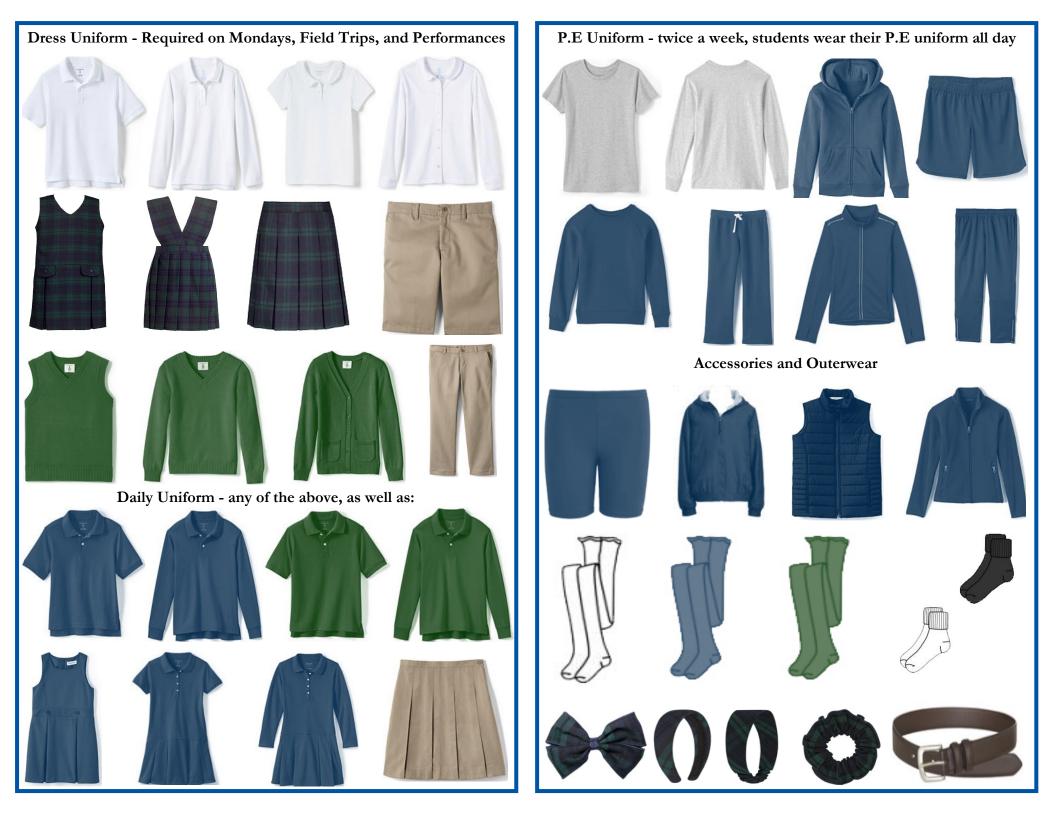

#### **DRESS UNIFORM**

White polo or peter pan collar shirt\*

Green cardigan\*

Green sweater vest\*

Green sweater\*

Khaki shorts or pants

Blackwatch jumper, skirt or skort

Girls' Socks/tights/leggings\*\* - white/navy/ green

Boys' Socks - black/white

Shoes - black, brown or navy

## DAILY UNIFORM - any of the above, as well as:

Green or navy polo shirt\*, long or short sleeves

Navy polo dress\*, long or short sleeves

Khaki skirt or skort

Navy jumper\*

Socks/tights/leggings\*\* same as dress uniform

Shoes or tennis shoes (non-skid sole)

#### **PE KIT**

Grey T-shirt\*, long or short sleeves. Grey sweatshirt.

Navy sweatshirt\* (crew or hoodie) or track jacket\*

Navy sweat pants, track pants or leggings

Navy mesh shorts

Tennis shoes, non-skid soles

#### **OUTERWEAR**

Blue microfiber fleece (full zip or half zip) or jacket\*

Blue insulated vest\*

#### **ACCESSORIES**

Blackwatch hairbow, headband or scrunchy, belt Navy modesty/bike shorts

\*Logo Required

\*\*Only to be worn under skirt or jumper